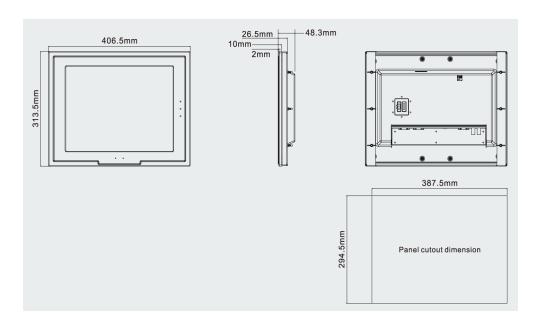

## KNC-HMI-MT5720T

| Performance Specification |                                                                    |
|---------------------------|--------------------------------------------------------------------|
| Display                   | 15" TFT                                                            |
| Resolution                | 1024 x 768 Pixels                                                  |
| Color                     | 65,536 Colors                                                      |
| Backlight                 | 2 CCFL                                                             |
| Brightness                | 250 cd/m²                                                          |
| Backlight Life            | 50,000 Hrs                                                         |
| Touch Panel               | 4-Wire Precision Resistance Network                                |
| Processor                 | 32-bit RISC CPU 520 MHz                                            |
| Memory                    | 16 MB FLASH, 32 MB SDRAM                                           |
| Expandable Memory         | 2 USB Hosts, 1 SD Card                                             |
| Recipe Memory & RTC       | 512 KB & RTC                                                       |
| Printer Port              | USB/Serial Port                                                    |
| Ethernet                  | 10/100 Base-T                                                      |
| Audio Interface           | 1 Audio Output Interface                                           |
| Video Interface           | 2 PAL Video Input, BNC Connector                                   |
| Program Download          | USB Slave/Serial Port/Ethernet Port                                |
| COM Port                  | COM0:RS232/RS485-2/RS485-4, COM1:RS232/RS485-2/RS485-4, COM0:RS232 |
| Expansion Port            | None                                                               |
| Electrical Specification  | Kono                                                               |
| Rated Power               | 16.8 W                                                             |
| Rated Voltage             | 24 VDC                                                             |
| Input Range               | 21~28 VDC                                                          |
| Power Down Allowed        | < 3ms                                                              |
| Insulation Resistance     | > 50M Ω @ 500 VDC                                                  |
| Dielectric Strength Test  | 500 VAC 1 Minute                                                   |
| Structure Specification   |                                                                    |
| Shell Color               | Black                                                              |
| Shell Material            | Metal                                                              |
| Dimensions(mm)            | 406.5 x 313.5 x 48.3                                               |
| Cutout Size(mm)           | 387.5 x 294.5                                                      |
| Weight                    | 5.1 Kg                                                             |
| Environment Specification |                                                                    |
| Operating Temperature     | 0°~50° C                                                           |
| Operating Humidity        | 10~90% Non-Condensing                                              |
| Storage Temperature       | -20°~60° C                                                         |
| Storage Humidity          | 10~90% Non-Condensing                                              |
| Shockproof Test           | 10~25Hz (X,Y,Z Direction, 2G, 30 Minutes)                          |
| Cooling Method            | Natural Air Cooling                                                |
| Certification             |                                                                    |
| Degree of Protection      | IP65 (Front Panel)                                                 |
| CE Certification          | Comply with EN61000-6-2:2005 and EN61000-6-4:2007 Standards        |
|                           |                                                                    |